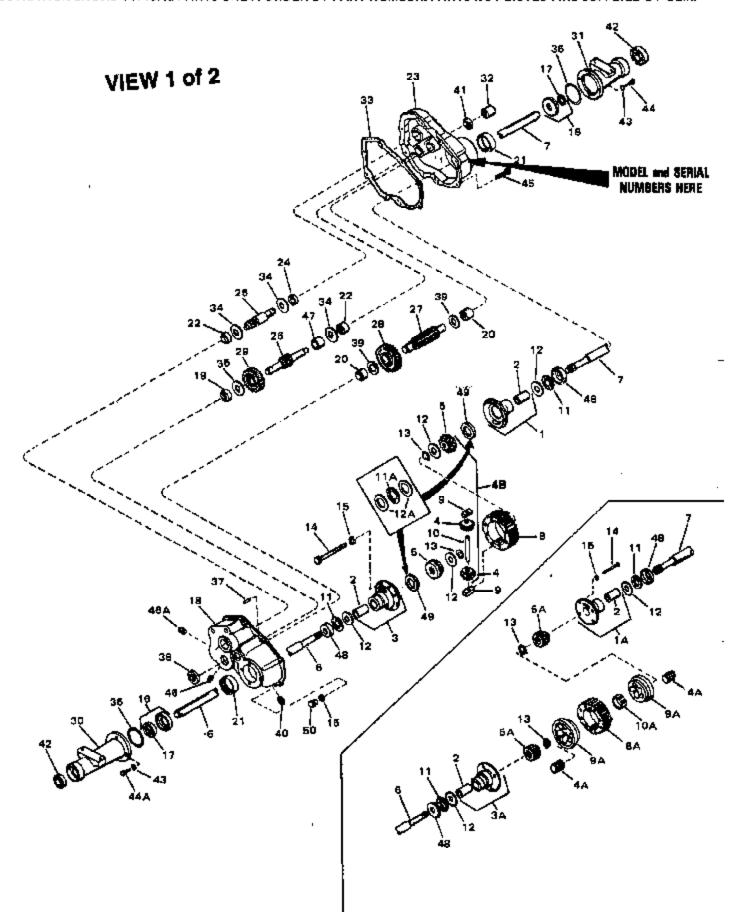

| Ref # | Part Number      | Qty                     | Description                                                                                                                                                                        |
|-------|------------------|-------------------------|------------------------------------------------------------------------------------------------------------------------------------------------------------------------------------|
| 1     | 774071A          | -                       | Carrier Assy., Differential (Incl. 2)                                                                                                                                              |
| 2     | 780041           |                         | Bushing                                                                                                                                                                            |
| 3     | 774072A          |                         | Carrier Assy., Differential (Incl. 2)                                                                                                                                              |
| 4     | 778094           |                         | Pinion, Bevel                                                                                                                                                                      |
| 4B    | 778147           |                         | Gear Kit (Incl. Nos. 4 & 5)                                                                                                                                                        |
| 5     | 778095           |                         | Gear, Bevel                                                                                                                                                                        |
| 8     | 778033A          |                         | Gear, Ring                                                                                                                                                                         |
| 9     | 786027           |                         |                                                                                                                                                                                    |
|       |                  |                         | Block, Drive                                                                                                                                                                       |
| 10    | 786019           |                         | Pin, Drive NOTE: This spring is now obsolete and is no longer required as a replacement part.                                                                                      |
| 11A   | 780039           | 2400-2407<br>Peerless # | Bearing, Thrust NOTE: Single washer No. 780107 can be<br>_பூsed <b>ந்துத்தை</b> ably in place of 2 No. 780042 washers and<br>தி 1 No. 780039 thrust bearing in this location only. |
| 11    | 780039           |                         | Bearing, Thrust                                                                                                                                                                    |
| 12    | 780042           |                         | Washer, Thrust                                                                                                                                                                     |
| 12A   | 780042           |                         | Washer, Thrust NOTE: Single washer No. 780107 can be                                                                                                                               |
|       |                  |                         | used interchangeably in place of 2 No. 780042 washers and 1 No. 780039 thrust bearing in this location only.                                                                       |
| 13    | 792018           |                         | Ring, Snap                                                                                                                                                                         |
| 14    | 792005           |                         | Screw, 1/4-20 x 2-1/2"                                                                                                                                                             |
| 15    | 792006           |                         | Lockwasher, 1/4"                                                                                                                                                                   |
| 16    | 788021           |                         | Seal & Retainer Assy., Oil (Incl. 17)                                                                                                                                              |
| 17    | 788008           |                         | Seal, Oil                                                                                                                                                                          |
| 18    | 772059           |                         |                                                                                                                                                                                    |
|       |                  |                         | Cover Assy. (Incl. 19 thru 22)                                                                                                                                                     |
| 19    | 780046           |                         | Bearing, Needle                                                                                                                                                                    |
| 20    | 780047           |                         | Bearing, Needle (capped)                                                                                                                                                           |
| 21    | 780048           |                         | Bearing, Needle                                                                                                                                                                    |
| 22    | 780049           |                         | Bearing, Needle (capped)                                                                                                                                                           |
| 23    | 770045           |                         | Case Assy. (Incl. 20, 21, 22 & 24)                                                                                                                                                 |
| 24    | 780074           |                         | Bearing, Needle                                                                                                                                                                    |
| 25    | 776063           |                         | Shaft & Pinion, Input                                                                                                                                                              |
| 26    | 776064           |                         | Shaft & Gear, Brake                                                                                                                                                                |
| 27    | 776065           |                         | Pinion, Output                                                                                                                                                                     |
| 28    | 778036           |                         | Gear, Output                                                                                                                                                                       |
| 29    | 778037           |                         | Gear, Idler                                                                                                                                                                        |
| 30    | 782019           |                         | Housing, Axle NOTE: Axle housing assemblies for Model 2408 and 2410 are supplied by Jacobsen Manufacturing Company.                                                                |
| 31    | 782019           |                         | Housing, Axle (7.682" long) NOTE: Axle housing assemblies for Model 2408 and 2410 are supplied by Jacobsen Manufacturing Company.                                                  |
| 32    | 786038           |                         | Coupling                                                                                                                                                                           |
| 33    | 788023           |                         | Gasket, Case & Cover                                                                                                                                                               |
| 34    | 780042           |                         | Washer, Thrust                                                                                                                                                                     |
| 35    | 780042<br>780007 |                         | Washer, Thrust                                                                                                                                                                     |
| 36    | 788024           |                         |                                                                                                                                                                                    |
|       |                  |                         | Seal, Square cut                                                                                                                                                                   |
| 37    | 786026           |                         | Pin, Dowel                                                                                                                                                                         |
| 38    | 788008           |                         | Seal, Oil                                                                                                                                                                          |
| 39    | 780052           |                         | Washer, Thrust                                                                                                                                                                     |
| 40    | 792019           |                         | Plug, Magnetic drain                                                                                                                                                               |
| 41    | 788005           |                         | Seal, Oil                                                                                                                                                                          |
| 42    | 780050           |                         | Bearing, Ball                                                                                                                                                                      |
| 44    | 792037           |                         | Screw, 5/16-18 x 1"                                                                                                                                                                |

| Ref # | Part Number | Qty | Description              |
|-------|-------------|-----|--------------------------|
| 44A   | 792037      |     | Screw, 5/16-18 x 1"      |
| 45    | 792007      |     | Screw, 1/4-20 x 3/4"     |
| 46    | 792010      |     | Plug, Pipe (3/8 sq. hd.) |
| 46A   | 792010      |     | Plug, Pipe (3/8 sq. hd.) |
| 47    | 786039      |     | Spacer                   |
| 48    | 780075      |     | Race, Thrust             |
| 49    | 780107      |     | Washer                   |

2400-2407-A Peerless #1 Page 3 of 5

| Ref # | Part Number | Qty | Description           |
|-------|-------------|-----|-----------------------|
| 6C    | 774058A     |     | Axle (13-11/32" long) |
| 7C    | 774058A     |     | Axle (13-11/32" long) |

2400-2407-A Peerless #2 Page 5 of 5