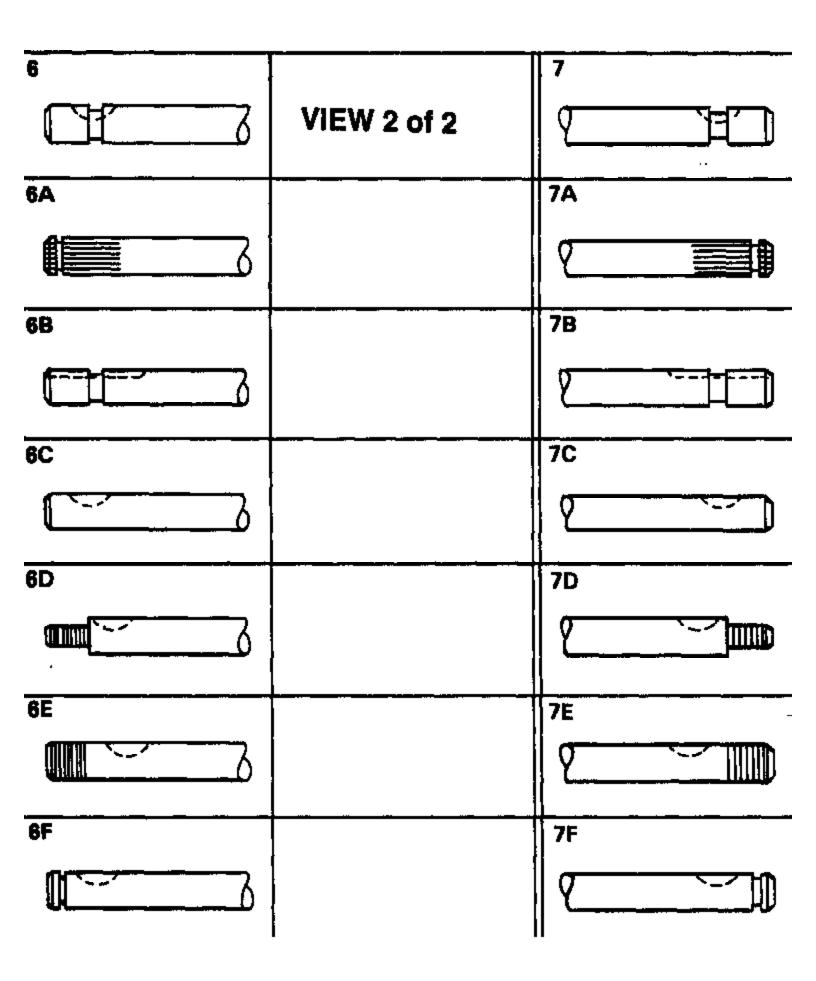

2400-2407-A Peerless #1 Page 3 of 5

| Ref # | Part Number | Qty | Description           |
|-------|-------------|-----|-----------------------|
| 6C    | 774058A     |     | Axle (13-11/32" long) |
| 7C    | 774058A     |     | Axle (13-11/32" long) |

2400-2407-A Peerless #2 Page 5 of 5